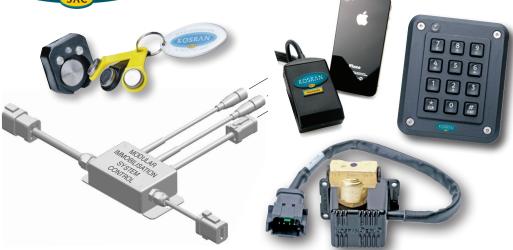

#### **CONTROL**

You decide when your machinery works and who works it.

- Only authorised users use your equipment
- Activation/Deactivation can be done remotely
- PIN Codes control
- Remote monitoring of machine user and operating hours
- Equipment can be shut down when not in use
- Improve productivity
- Increased user accountability
- On time servicing and equipment checks
- Reduce damage/downtime

#### **Kosran Safety Access Control**

**Technical**: The unique feature of the SAC system is that a 'telematic converter' allows the 'keypad pin code' operated 'safety system' to be linked to a 'tracker'. The result is, you can view your operator and machine reports, and control (authorise operators or shut-down) your machines remotely, globally from your Laptop.