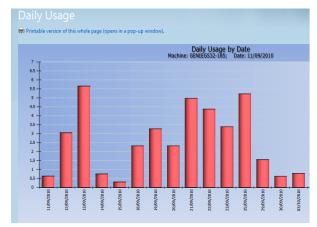

#### **ACCESS**

Monitor machine usage via web site/ smart phone

#### **EQUIPMENT UTILISATION & CONTROL**

#### **Kosran Safety Access Control**

**Technical**: The unique feature of the SAC system is that a 'telematic converter' allows the 'keypad pin code' operated 'safety system' to be linked to a 'tracker'. The result is, you can view your operator and machine reports, and control (authorise operators or shut-down) your machines remotely, globally from your Laptop.